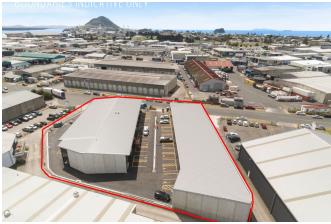

## PROJECT OVERVIEW

Veros partnered with Mantra Developments to develop & deliver industrial units in the heart of a well-established commercial area in Mt Maunganui.

Tauranga comprises a strong industrial occupier market as well as a strong investor market and therefore Veros saw an opportunity to deliver a product that would be sought after by a range of occupiers and investors. The strength of the location and growth in the region is expected to underpin the value of these units to provide a solid long term investment.

#### **LOCATION**

76 Portside Drive, Mt Maunganui