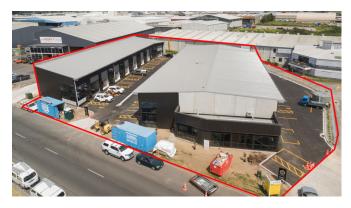

## **76 PORTSIDE DRIVE, MT MAUNGANUI**

## PROJECT OVERVIEW

Veros partnered with Mantra Developments to develop & deliver industrial units in the heart of a well-established commercial area in Mt Maunganui.

Tauranga comprises a strong industrial occupier market as well as a strong investor market and therefore Veros saw an opportunity to deliver a product that would be sought after by a range of occupiers and investors. The strength of the location and growth in the region is expected to underpin the value of these units to provide a solid long term investment.

#### **LOCATION**

76 Portside Drive, Mt Maunganui