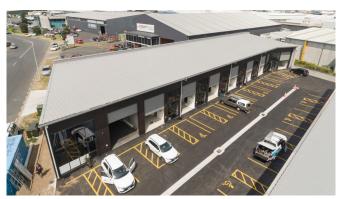

## PROJECT OVERVIEW

Veros partnered with Mantra Developments to develop & deliver industrial units in the heart of a well-established commercial area in Mt Maunganui.

Tauranga comprises a strong industrial occupier market as well as a strong investor market and therefore Veros saw an opportunity to deliver a product that would be sought after by a range of occupiers and investors. The strength of the location and growth in the region is expected to underpin the value of these units to provide a solid long term investment.

### **BUILDING SIZE**

20 Units: 82m2 - 150m2